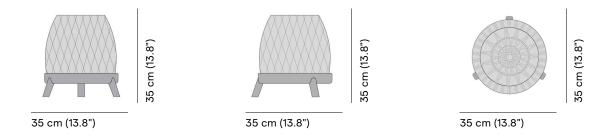

FEATURES knock-down; LED light; remote control

OPTIONS Single charger; multe charger; UK / US power plug

### Available in

#### FRAME - FINISHING



HFTK 1B01 teak natural anthracite



HFTS 1B01 teak scuro anthracite



HFTK 1B02 teak natural pepper



HFTS 1B02 teak scuro pepper







# **Technical drawing**



### **Maintenance**

To maintain and protect your Manutti pieces, we've developed a series of products that will guarantee their extended lifespan and your carefree enjoyment for many years to come.

- Manutti Care line kit
- Cushion Boxes
- Protective Covers







## **More in this collection**









VIEW COLLECTION

# **Matching collections**