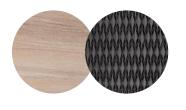

#### FRAME - FINISHING

HFTK 1B01 teak natural anthracite

HFTS 1B01 teak scuro anthracite

HFTK 1B02 teak natural pepper

HFTS 1B02 teak scuro pepper