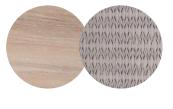

#### FRAME - FINISHING

HFTK 1B01 teak natural anthracite

HFTS 1B01 teak scuro anthracite

HFTK 1B02 teak natural pepper

HFTS 1B02 teak scuro pepper