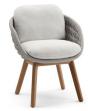

FEATURES knock-down; LED light; remote control

OPTIONS Single charger; multe charger; UK / US power plug

### Available in

#### FRAME - FINISHING



HFTK 1B01 teak natural anthracite



HFTS 1B01 teak scuro anthracite



HFTK 1B02 teak natural pepper



HFTS 1B02 teak scuro pepper







# **Technical drawing**



### **Maintenance**

To maintain and protect your Manutti pieces, we've developed a series of products that will guarantee their extended lifespan and your carefree enjoyment for many years to come.

- Manutti Care line kit
- Cushion Boxes
- Protective Covers







## **More in this collection**









VIEW COLLECTION

# **Matching collections**