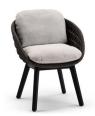

FEATURES knock-down; LED light; remote control

OPTIONS Single charger; multe charger; UK / US power plug

### Available in

#### FRAME - FINISHING



HFTK 1B01 teak natural anthracite



HFTS 1B01 teak scuro anthracite



HFTK 1B02 teak natural pepper



HFTS 1B02 teak scuro pepper







# **Technical drawing**



### **Maintenance**

To maintain and protect your Manutti pieces, we've developed a series of products that will guarantee their extended lifespan and your carefree enjoyment for many years to come.

- Manutti Care line kit
- Cushion Boxes
- Protective Covers







## **More in this collection**









VIEW COLLECTION

# **Matching collections**