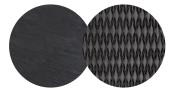

#### FRAME - FINISHING

HFTK 1B01 teak natural anthracite

HFTS 1B01 teak scuro anthracite

HFTK 1B02 teak natural pepper

HFTS 1B02 teak scuro pepper